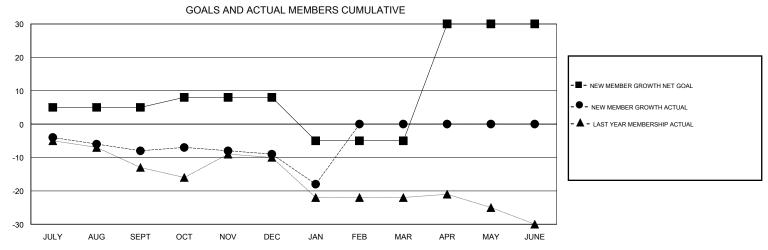

## Cindy Gregg **LOCATION PENNSYLVANIA GMT CA** Clubs Members RESULTS FOR 2016-2017 RESULTS FOR 2016-2017 NEW CLUB GOAL NEW CLUBS DROPPED CLUBS NEW MEMBER GROWTH NEW MEMBER DROPPED QUARTER QUARTER NET GOAL (not reinstated GROWTH ACTUAL (not MEMBERS ACTUAL or transfers) reinstated or transfers) (including transfers) 0 0 0 5 8 16 JULY/AUG/SEPT JULY/AUG/SEPT 0 0 0 3 19 OCT/NOV/DEC OCT/NOV/DEC 18 0 0 0 -13 3 12 JAN/FEB/MAR JAN/FEB/MAR 0 0 1 0 APR/MAY/JUNE APR/MAY/JUNE 35 0