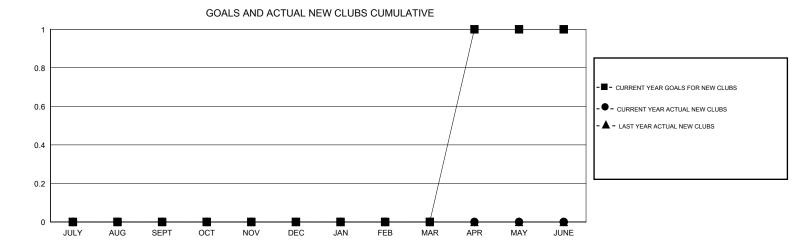

## Cindy Gregg **LOCATION PENNSYLVANIA GMT CA** Clubs Members RESULTS FOR 2016-2017 RESULTS FOR 2016-2017 NEW CLUB GOAL NEW CLUBS DROPPED CLUBS NEW MEMBER GROWTH NEW MEMBER DROPPED QUARTER QUARTER NET GOAL (not reinstated GROWTH ACTUAL (not MEMBERS ACTUAL or transfers) reinstated or transfers) (including transfers) 0 0 0 5 8 16 JULY/AUG/SEPT JULY/AUG/SEPT 0 0 0 3 19 OCT/NOV/DEC OCT/NOV/DEC 18 0 0 0 -13 3 12 JAN/FEB/MAR JAN/FEB/MAR 0 0 1 0 APR/MAY/JUNE APR/MAY/JUNE 35 0